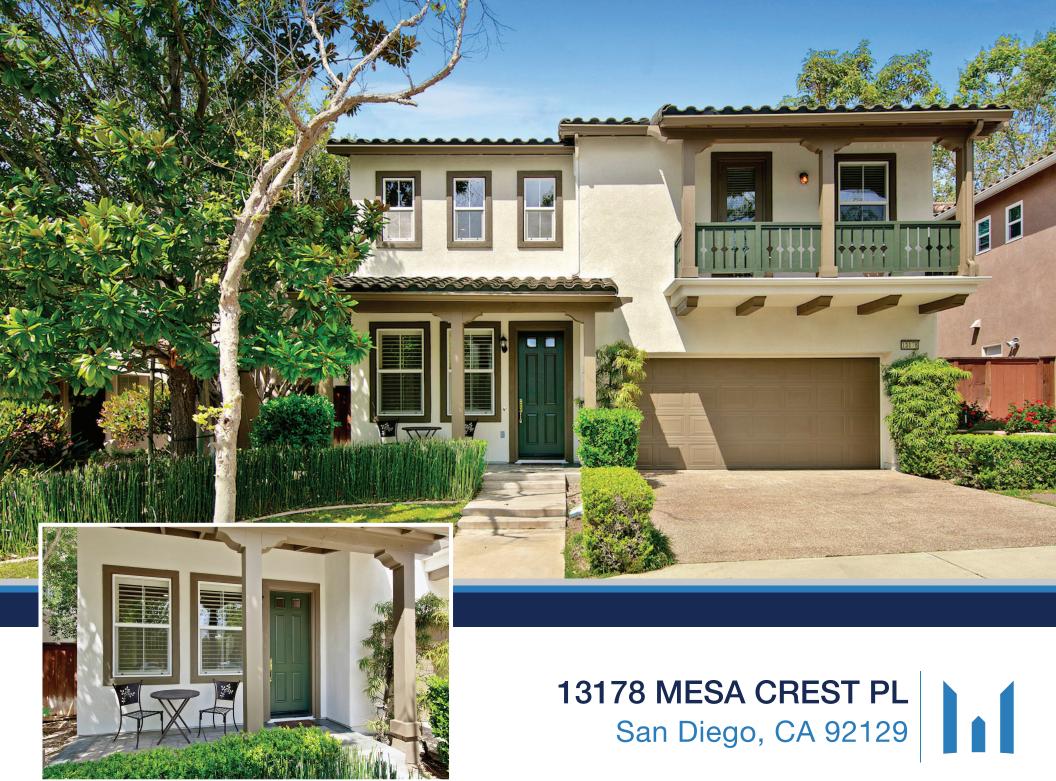

13178 MESA CREST PL SAN DIEGO, CA 92129

4 BR | 2.5 BA | 2,757 SF

## Welcome Home!

Desirable location in the sought-after community of Torrey Santa Fe. Charming home overlooking open space neighborhood park with views from the master bedroom. Torrey Santa Fe is conveniently located to shopping, freeways and top-rated schools. Former Model Home with no neighbors in front or rear of the house. Kitchen boasts large island, stainless steel appliances, double ovens and gas cooking. First floor formal living and dining rooms with wood flooring and recessed lighting throughout.