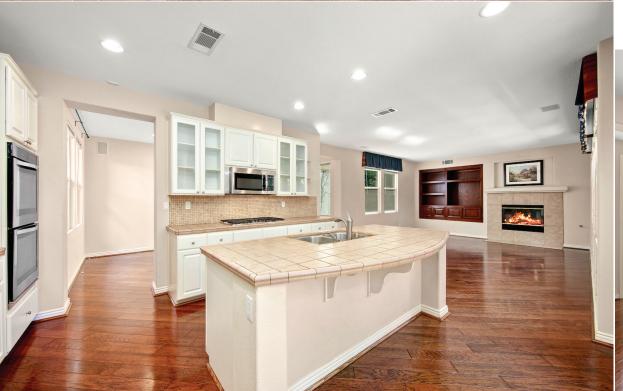

## Welcome Home!

Desirable location in the sought-after community of Torrey Santa Fe. Charming home overlooking open space neighborhood park with views from the master bedroom. Torrey Santa Fe is conveniently located to shopping, freeways and top-rated schools. Former Model Home with no neighbors in front or rear of the house. Kitchen boasts large island, stainless steel appliances, double ovens and gas cooking. First floor formal living and dining rooms with wood flooring and recessed lighting throughout.