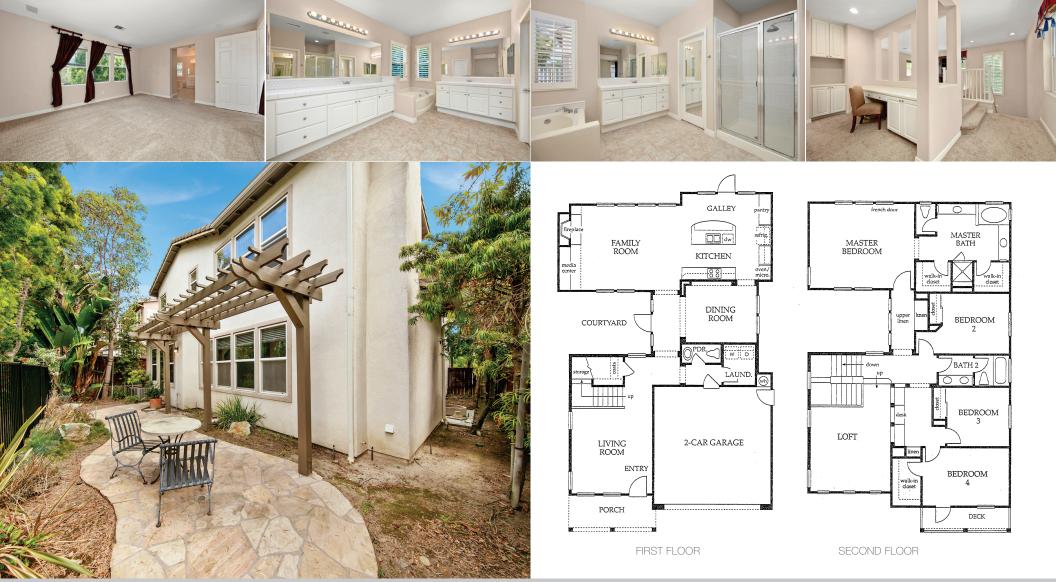

## Welcome Home!

Desirable location in the sought-after community of Torrey Santa Fe. Charming home overlooking open space neighborhood park with views from the master bedroom. Torrey Santa Fe is conveniently located to shopping, freeways and top-rated schools. Former Model Home with no neighbors in front or rear of the house. Kitchen boasts large island, stainless steel appliances, double ovens and gas cooking. First floor formal living and dining rooms with wood flooring and recessed lighting throughout.